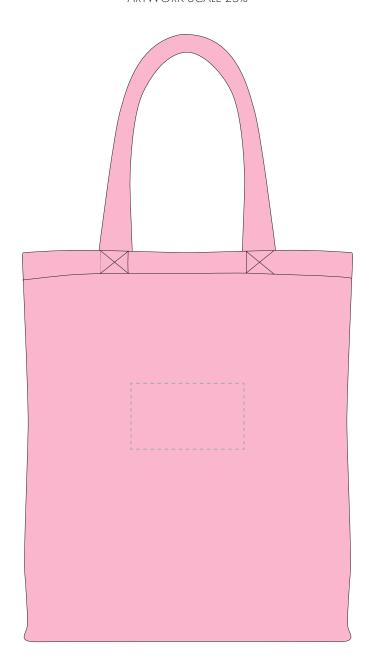

## **MADERIA THREAD COLOUR**

Colour 1

Colour 2

Colour 3

Colour 4

ARTWORK SCALE 25%

Product Image for visualisation - colours may vary

- The dashed line is to demonstrate print area and will not appear on your printed item
  - 1. Your order will not go in to print and production time cannot be confirmed, unless artwork has been approved via the online system.
  - 2. Once printed, artwork cannot be amended, mistakes must be rectified at visual stage.
  - 3. Claims for faulty goods will be honoured, only if the goods are returned to us. We will not issue credits/refunds for items that have been distributed. Please ensure that goods are satisfactory before distribution
  - 4. We are not responsible for delays during transit.

| ARTWORK SCALE 100%                |    |
|-----------------------------------|----|
| Max embroidery area: 120mm x 70mm |    |
| ,                                 |    |
|                                   |    |
|                                   |    |
|                                   | 1  |
|                                   | i  |
|                                   |    |
|                                   |    |
|                                   | į. |
|                                   |    |
|                                   |    |
|                                   | 1  |
|                                   | i  |
|                                   |    |
|                                   |    |
|                                   | i  |
|                                   |    |
|                                   |    |
|                                   | 1  |
|                                   | i. |
|                                   | 1  |
|                                   |    |
|                                   | į. |
|                                   |    |
|                                   |    |
|                                   |    |